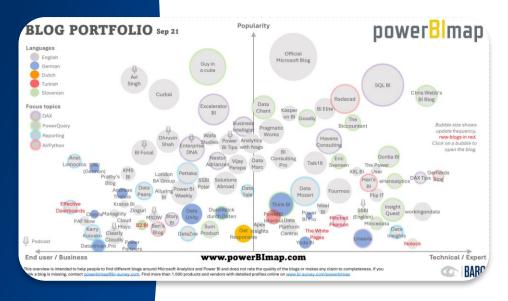

# **Blog Portfolio**

- One single main sponsor (first come, first serve)
  - √ 6 or 12 months package
- Overview of the world's most important blogs
- ✓ Free download w/o registration
- ✓ >20k views on Linkedin, >3.000 downloads
- ✓ Monthly updates, high frequency
- ✓ Direct links to the blogs
- Other languages to follow